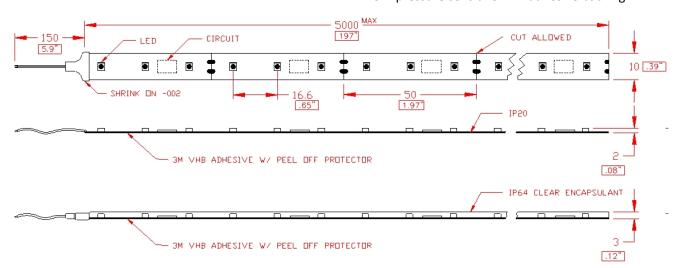

## **FEATURES:**

- Flicker Free- Constant current regulation maintains consistent brightness through alternator voltage swings
- Encapsulated version available for mechanical and moisture protection
- Custom lengths and harness options available
- Cut at 50mm intervals (1.97")
- Min CRI = 90 for better color contrast
- Available in white, blue, green, red, and amber
- PWM Dimmable

## **CONSTRUCTION:**

• Upgraded copper layer reduces voltage drop and heat

Rev: March 2024

• 3M pressure sensitive VHB adhesive backing

| Specifications                |                                                      |                              |
|-------------------------------|------------------------------------------------------|------------------------------|
|                               | IP20 (non-encapsulated)                              | IP64 (encapsulated)          |
| Input Voltage 12 Volt Nominal | 11.4-14 VDC (24VDC available)                        |                              |
| Constant Current              | 0.6A per meter (standard)                            |                              |
| Power (max)                   | 7.2 watts per meter                                  |                              |
| Efficacy                      | 790 lumens per meter                                 | 720 lumens per meter         |
| Watts                         | 7.2 watts per meter @12.0VDC                         |                              |
| LED Density                   | 60 LEDs per meter                                    |                              |
| CCT (Available) @ CRI > 90    | 5000K Standard (2700K—6000K, Red, Blue Green, Amber) |                              |
| Operating Temperature (°C)    | -20°C to 50°C                                        | -20°C to 50°C                |
| Standard Option Part No.      | TL01-001 (5M, 5K, 12V, IP20)                         | TL01-002 (5M, 5K, 12V, IP64) |